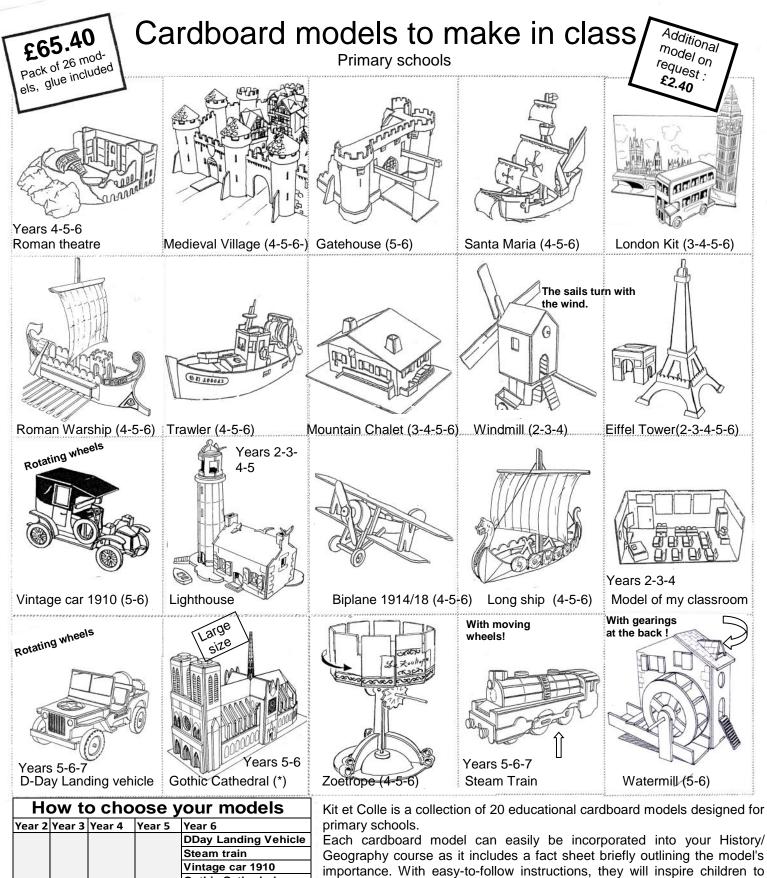

**Gothic Cathedral** Biplane 14/18 Watermill Gatehouse Romain warship Longship Zoetrope Santa Maria 1492 Trawler Medieval village **Ancient Theatre** London Kit Mountain chalet Mr Eiffel's tower Lighthouse Model of my classroom Windmill

Geography course as it includes a fact sheet briefly outlining the model's importance. With easy-to-follow instructions, they will inspire children to develop their problem solving skills. Available at different levels of complexity, these pre-cut cardboard sheets have few parts to assemble and pupils may complete them by colouring with felt-tip pens or painting. Class sets are composed of 26 units: 1 free teacher demonstration

model, 25 pupil models, 6 easy-to-use plastic bottles of glue, instructions

and historical background sheet, all at a cost of £65.40.

\*Gothic Cathedral = large size : £3.20 ;1 kit = £87.20 Postage and packaging : 1 kit = £5 ; 2-3 kits = £7.50 ; 4 kits = £8.60 ; 5 kits : £10.75.